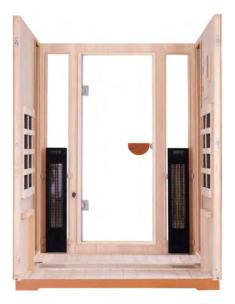

#### COMBINATION DOOR HANDLE/TABLET CRADLE FOR EASY MEDIA VIEWING

Place your tablet on the door handle for easy viewing of your favourite shows or movies.

#### COLOUR LIGHT THERAPY

Your Outdoor sauna comes with medical grade Chromotherapy as standard.

#### Construction

Cedartec® exterior with Eco Certified Western Red Canadian Cedar interior 8 mm thick tempered safety glass: doors & windows Weight: 350 kg

#### Construction

Cedartec® exterior with Eco Certified Western Red Canadian Cedar interior 8 mm thick tempered safety glass: doors & windows

Jacuzzi

Weight: 350 kg