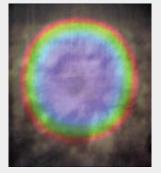

Energy Absorption: The measure of infrared penetration and retention in the human body. Clinical studies show that the addition of our proprietary ceramic powder in our True Wave II heaters substantially increases emissivity, waveform stability and heat absorption (see pictures below).

## Absorption Test results: I & I EPOS 2011

True Wave II Carbon/Ceramic Plain Ceramic Heater 99% Absorption

67% Absorption

Plain Carbon Heater 73% Absorption