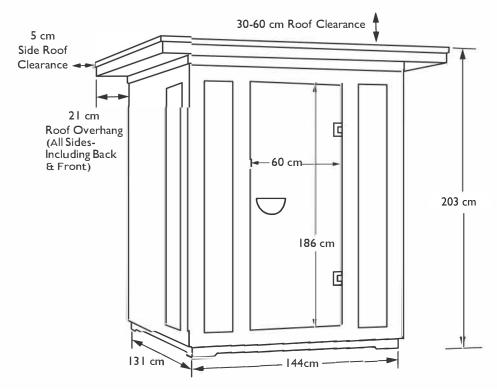

#### **Exterior**

Width: 144 cm \*
Depth: 131 cm \*
Height: 203 cm
\*Add 21 cm roof overhang

#### **Exterior**

Width: 144 cm \* Depth: I3I cm \*

Height: 196 cm

\*Add 21 cm roof overhang (All sides including back & front)