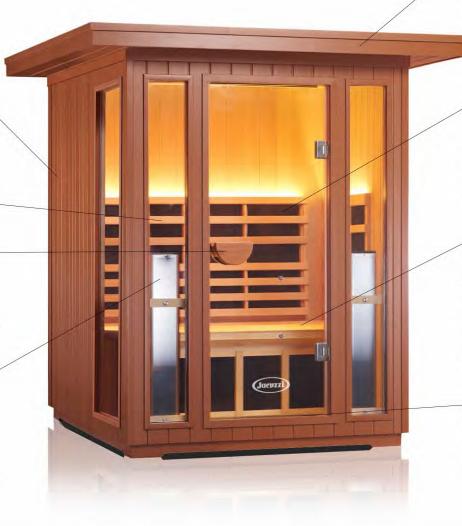

# BUILT-IN CHARGING AND AUDIO STATION

Jacvzzi

Charge your tablet or smartphone inside the sauna and connect your favorite audio device with Bluetooth or the included MP3 jack.

# BUILT-IN ERGONOMIC BACKREST

Relax close to the soothing infrared heat against the Chiropractor designed built-in ergonomic backrest.

#### COMBINATION DOOR HANDLE/TABLET CRADLE FOR EASY MEDIA VIEWING

Place your tablet on the door handle for easy viewing of your favourite shows or movies.

# TRUE WAVE™ FULL SPECTRUM HEATERS

Our full spectrum infrared heaters deliver over 20 times the power of the nearest leading competitor. Our patented heating system allows for the deepest penetration with peak performance for the best results.

# BUILT FOR THE OUTDOORS

Cedartec® exterior finish for durable outdoor use and Western Red Canadian Cedar interior for that true sauna feel.

# THERAPEUTIC FAR INFRARED HEATERS

Our exclusive True Wave™ hybrid Carbon & Ceramic low EMF / low ELF heaters surround you in healing infrared heat.

# DOCTOR DESIGNED ERGONOMIC BENCH

Relax in comfort in your sauna with our reversible bench.
The extra deep bench is ergonomic on one side and flat on the other for maximum comfort. The bench can be flipped at any time.

# INFRARED HEATED CERAMIC TILED FLOOR

Includes an easy to clean cream ceramic tiled floor – with underfloor True Wave™ Carbon & Ceramic far infrared heaters.

# ENHANCED AUDIO SOUND SYSTEM

Bluetooth and AUX inputs make it easy to connect and listen to your audio devices.

# DIGITAL KEYPAD CONTROLS

Never Fail™ digital keypad controls temperature, time, lights and reservation mode.

#### COLOUR LIGHT THERAPY

Your Outdoor sauna comes with medical grade Chromotherapy as standard.

# TABLET / SMARTPHONE CONTROL (optional)

Log in from your tablet or smartphone and remotely operate your sauna.