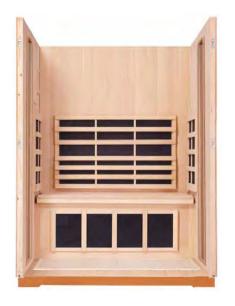

# BUILT-IN ERGONOMIC BACKREST

Relax close to the soothing infrared heat against the Chiropractor designed built-in ergonomic backrest.

# TRUE WAVE™ FULL SPECTRUM HEATERS

Our full spectrum infrared heaters deliver over 20 times the power of the nearest leading competitor. Our patented heating system allows for the deepest penetration with peak performance for the best results.

# THERAPEUTIC FAR INFRARED HEATERS

Our exclusive True Wave™ hybrid Carbon & Ceramic low EMF / low ELF heaters surround you in healing infrared heat.

# DOCTOR DESIGNED ERGONOMIC BENCH

Relax in comfort in your sauna with our reversible bench.
The extra deep bench is ergonomic on one side and flat on the other for maximum comfort. The bench can be flipped at any time.

# INFRARED HEATED CERAMIC TILED FLOOR

Includes an easy to clean cream ceramic tiled floor – with underfloor True Wave™ Carbon & Ceramic far infrared heaters.

#### Heaters

True Wave™
Far Infrared and
Full Spectrum
Infrared Heaters