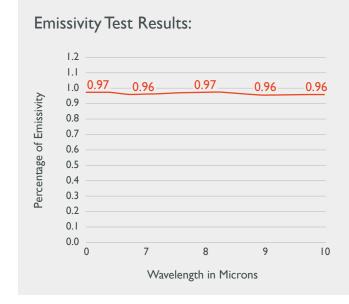

# Clearlight Heater Test: Emissivity and Absorption

Emissivity: the measure of an object's ability to emit infrared energy.

\* Please note: Emissivity is only one measure of a heater's effectiveness. To get positive results, we must also determine the ability of the infrared energy to travel through the air and then be absorbed by the body. This is the true measure of the heater's effectiveness.

Energy Absorption: The measure of infrared penetration and retention in the human body. Clinical studies show that the addition of our proprietary ceramic powder in our True Wave II heaters substantially increases emissivity, waveform stability and heat absorption (see pictures below).

## Absorption Test results: I & I EPOS 2011

True Wave II Carbon/Ceramic Plain Ceramic Heater 99% Absorption

67% Absorption

Plain Carbon Heater 73% Absorption