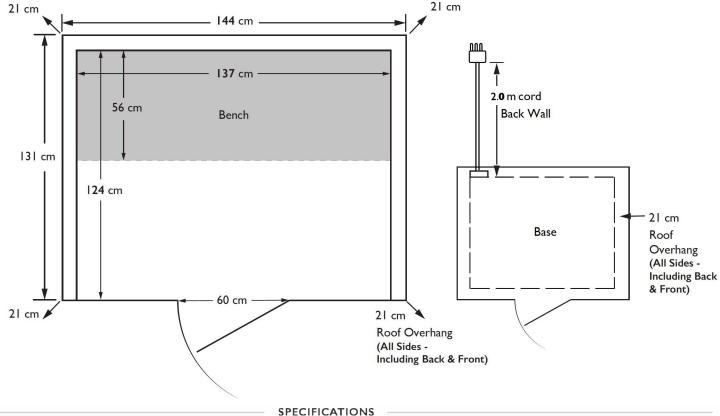

#### Interior

Width: 137 cm
Depth: 124 cm
Height: 179 cm
Bench: 56 cm x 137 cm

#### Interior

Width: 137 cm Depth: 124 cm Height: 179 cm

True Wave  $^{\text{TM}}$ Far Infrared and Full Spectrum Bench: 56 cm x 137 cm Infrared Heaters

**Heaters** 