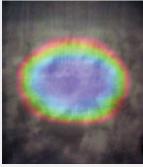

Energy Absorption: The measure of infrared penetration and retention in the human body. Clinical studies show that the addition of our proprietary ceramic powder in our True Wave II heaters substantially increases emissivity, waveform stability and heat absorption (see pictures below).

## Absorption Test results: I & I EPOS 2011

True Wave II Carbon/Ceramic Plain Ceramic Heater 99% Absorption

67% Absorption

Plain Carbon Heater 73% Absorption