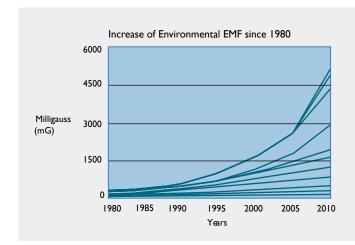

# Infrared Sauna Safety: Low EMF/Low ELF

As a trusted health and wellness company, your health is our top priority. That is why our True Wave<sup>TM</sup> infrared heaters are the safest and most effective on the market today. To prove it, Jacuzzi<sup>®</sup> infrared saunas are designed to be the only ones that cancel both EMF and ELF and have the best testing record in the industry.

#### What is EMF?

Jacvzzi

Electromagnetic Fields; EMF and ELF have been called "dirty electricity" and are the unintentional wavelengths produced by things like, computers, appliances, cell phones and electrical wiring. EMF/ELF has increased steadily over the past 50-100 years as our daily use of electronic and labor saving devices has skyrocketed. This has become a real public health concern.

Some of the health risks linked to Electromagnetic Fields:

- Incidence of Cancer
- Memory Loss
- Depression
- Loss of Energy
- Irritability

- Inability to Concentrate
- Weakened Immune System
- Chronic Fatigue
- Headaches