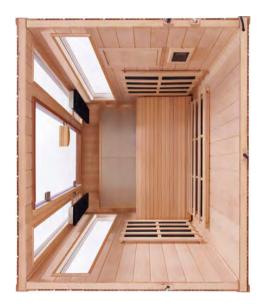

# DOCTOR DESIGNED ERGONOMIC BENCH

Relax in comfort in your sauna with our reversible bench.
The extra deep bench is ergonomic on one side and flat on the other for maximum comfort. The bench can be flipped at any time.

# INFRARED HEATED CERAMIC TILED FLOOR

Includes an easy to clean cream ceramic tiled floor – with underfloor True Wave™ Carbon & Ceramic far infrared heaters.

#### Interior

Width: 137 cm
Depth: 124 cm
Height: 179 cm
Bench: 56 cm x 137 cm

#### Interior

Width: 137 cm Depth: 124 cm Height: 179 cm

True Wave  $^{\text{TM}}$ Far Infrared and Full Spectrum Bench: 56 cm x 137 cm Infrared Heaters

**Heaters** 