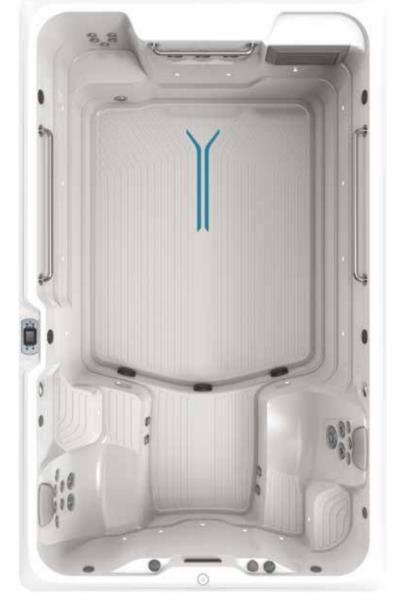

## RecSport® Recreation Systems

| Dimensions                | 366 L X 226 W X 127 H cm                                                                                                      |
|---------------------------|-------------------------------------------------------------------------------------------------------------------------------|
| Water Capacity            | 5,054 Litres                                                                                                                  |
| Weight                    | 837 kg (Dry) / 6,680 kg (Filled*)                                                                                             |
| Shell Colour Options      | Alpine White or Ice Grey                                                                                                      |
| Cabinet Colour Options    | Mocha or Grey                                                                                                                 |
| Swim Technology           | 3 Swim Jets – Max 815 Litres Per Minute                                                                                       |
| Swim Jet Pump             | 2.5 HP Continuous Duty; 5.2 HP Breakdown Torque – Dual Speed Pump                                                             |
| Seats                     | 5                                                                                                                             |
| Hydromassage Jets - 27    | 1 Large Jet, 2 Rotary Jets, 2 Directional Jets, 22 Mini Jets                                                                  |
| Hydromassage Jet Pump     | 2.5 HP Continuous Duty; 5.2 HP Breakdown Torque – Dual Speed Pump                                                             |
| Control System**          | LCD Control Panel, 230v/24amp, 50 Hz                                                                                          |
| Water Feature             | 1 Illuminated Waterfall                                                                                                       |
| Water Management System   | CD Ozone                                                                                                                      |
| Effective Filtration Area | 9 m <sup>2</sup>                                                                                                              |
| Lighting System           | 20 Multi-Colour LED Points of Light, Exterior LED Lighting (optional)                                                         |
| Substructure              | Wood                                                                                                                          |
| Base Pan                  | Thermoformed ABS Base Pan                                                                                                     |
| Heater                    | 3000w/230V                                                                                                                    |
| Energy Efficiency         | Certified to the APSP 14 National Standard and the California Energy Commission (CEC) in accordance with California Law       |
| Grab Rails                | 3 Stainless Steel Grab Rails                                                                                                  |
| Music Option              | 8 Speakers + Subwoofer, Bluetooth®-Enabled                                                                                    |
| Fitness Accessories       | Swim Tether, Rowing Kit, Resistance Bands; Floor Mirror, Aqua bike                                                            |
| Cover & Lifter Options    | Watkins Covers & Lifters (Uprite™/ProLift™ IV), Easy Slider Cover Mounts or VacuSeal™ Cover System, CoverCradle™/ProLift™ III |
| Additional Options        | CoolZone™ Cooling System, SwimDek® Surface Kits, Signature Steps                                                              |