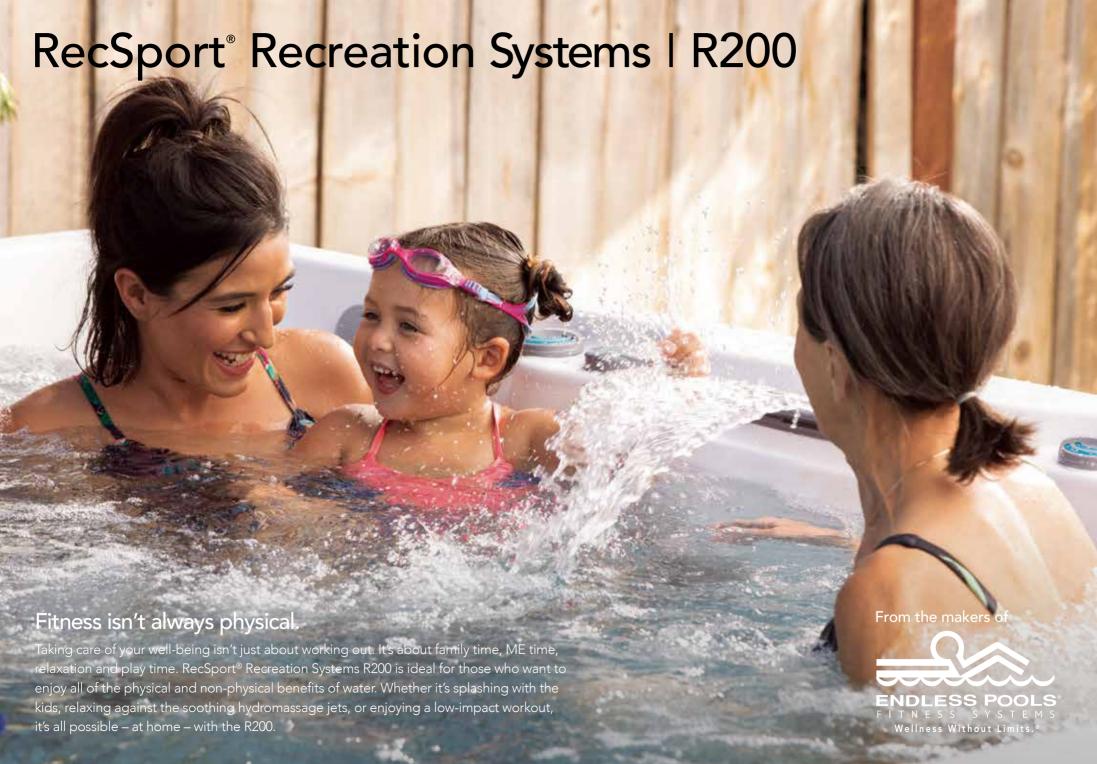

## RecSport® Recreation Systems



| Dimensions                | 366 L X 226 W X 127 H cm                                                                                                      |
|---------------------------|-------------------------------------------------------------------------------------------------------------------------------|
| Water Capacity            | 5,054 Litres                                                                                                                  |
| Weight                    | 837 kg (Dry) / 6,680 kg (Filled*)                                                                                             |
| Shell Colour Options      | Alpine White or Ice Grey